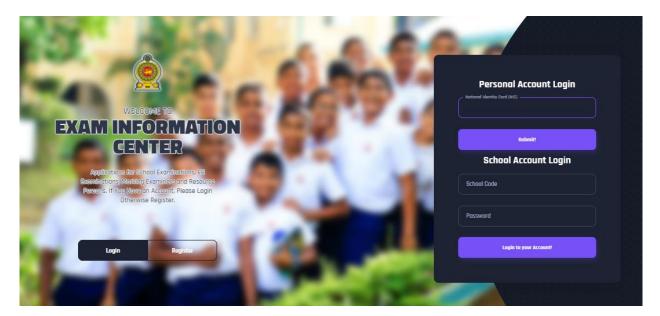

### https://onlineexams.gov.lk/eic

Figure 1

In Mobile View

If you are going through mobile phone switch into **Desktop site** to see the application as below.

2. View the dashboard

- Figure 3
- 3. Select G.C.E. O/L Examination 2023 (2024)