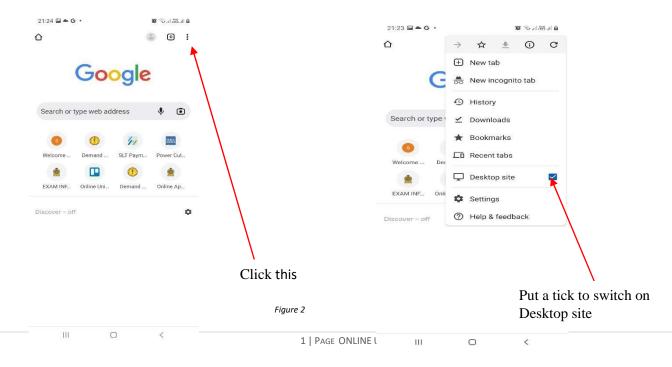

### https://onlineexams.gov.lk/eic

Figure 1

In Mobile View

If you are going through mobile phone switch into **Desktop site** to see the application as below.

2. View the dashboard

- Figure 3
- 3. Select G.C.E. O/L Examination 2023 (2024)