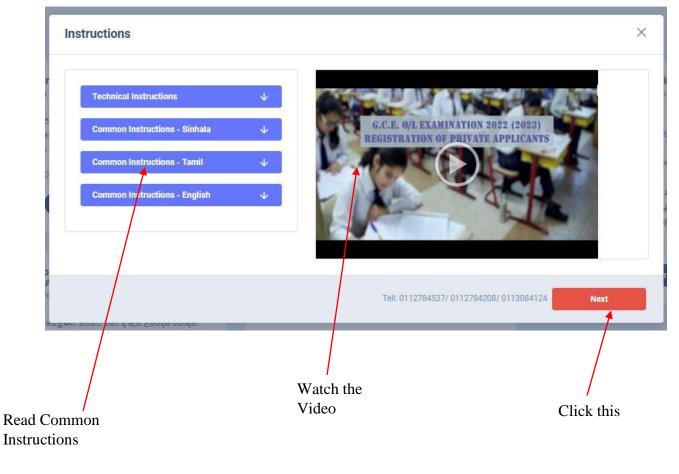

| OLAP    | G.C.E. O/L Examination 2023(2024)                   |             |
|---------|-----------------------------------------------------|-------------|
|         | Registration of Private Applicants                  |             |
| රජලය් ප | ාසලක ඉගෙන ගනිමින් ම පෞද්ගලික අයදුම්කරුවකු ලෙස       | a           |
| විභාගයව | ) අයදුම් කිරීම හෝ පෙනී සිටීම සපුරා තහනම් වේ. එසේ    |             |
| කළහොං   | ත් විභාග පුතිඵල අවලංගු කොට ඉදිරි විභාග සඳහා පෙනි සි | ටීම ද       |
| ඉහනම් 2 | තරනු ලැබේ.                                          |             |
| அரச ட   | பாடசாலையில் கற்றுக்கொண்டு தனிப்ப                    | il.         |
| முறை    | யில் விண்ணப்பிப்பது முற்றாகத் தடை                   |             |
| செய்ய   | பப்பட்டுள்ளது. அவ்வாறு                              |             |
| ബിൽണ    | னப்பிக்குமிடத்து பரீட்சைப் பெறுபேற்னு               | D           |
| இரத்த   | ு செய்து எதிர்வரும் காலங் களில்                     |             |
| பரீட்ன  | சகளுக்குத் தோற்றத் தடை விதிக்கப்படு                 | <u>ات</u> . |
| 🗹 Clos  | ing Date : 2023-02-28                               |             |
|         | Instructions                                        |             |
|         |                                                     |             |
|         | Figure 4                                            | Click       |

 Read the instructions and watch instructional video before filling the application Then click next