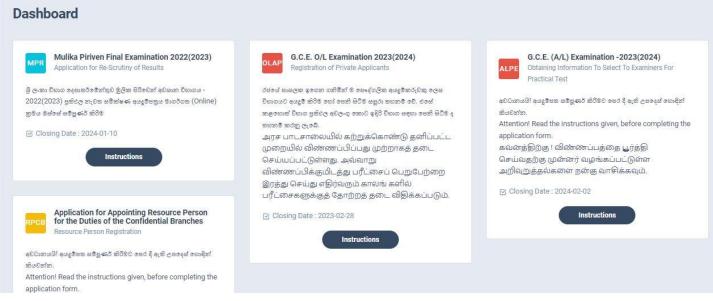

### https://onlineexams.gov.lk/eic

Figure 1

In Mobile View

If you are going through mobile phone switch into **Desktop site** to see the application as below.

2. View the dashboard

- Figure 3
- 3. Select G.C.E. O/L Examination 2023 (2024)

| OLAP    | G.C.E. O/L Examination 2023(2024)                   |             |
|---------|-----------------------------------------------------|-------------|
|         | Registration of Private Applicants                  |             |
| රජලය් ප | ාසලක ඉගෙන ගනිමින් ම පෞද්ගලික අයදුම්කරුවකු ලෙස       | a           |
| විභාගයව | ) අයදුම් කිරීම හෝ පෙනී සිටීම සපුරා තහනම් වේ. එසේ    |             |
| කළහොං   | ත් විභාග පුතිඵල අවලංගු කොට ඉදිරි විභාග සඳහා පෙනි සි | ටීම ද       |
| ඉහනම් 2 | තරනු ලැබේ.                                          |             |
| அரச ட   | பாடசாலையில் கற்றுக்கொண்டு தனிப்ப                    | il.         |
| முறை    | யில் விண்ணப்பிப்பது முற்றாகத் தடை                   |             |
| செய்ய   | பப்பட்டுள்ளது. அவ்வாறு                              |             |
| ബിൽണ    | னப்பிக்குமிடத்து பரீட்சைப் பெறுபேற்னு               | D           |
| இரத்த   | ு செய்து எதிர்வரும் காலங் களில்                     |             |
| பரீட்ன  | சகளுக்குத் தோற்றத் தடை விதிக்கப்படு                 | <u>ات</u> . |
| 🗹 Clos  | ing Date : 2023-02-28                               |             |
|         | Instructions                                        |             |
|         |                                                     |             |
|         | Figure 4                                            | Click       |