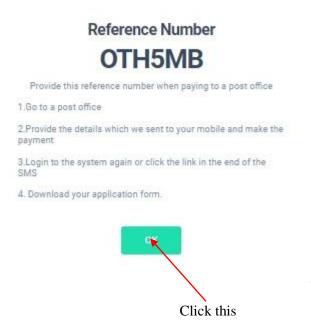

#### II) Pay by Post Office

When you click the Postal payment you will receive a SMS (with the below reference number) to your mobile and pop-up message will be displayed as below. Read it and click ok.

- Provide the reference number to the post office and pay the exam fees.
- You will receive a SMS mentioning that your postal payment is **successful**.
- After completing the postal payment, download the Application by Log in to your account. For this simply you can use link which was sent to your mobile.