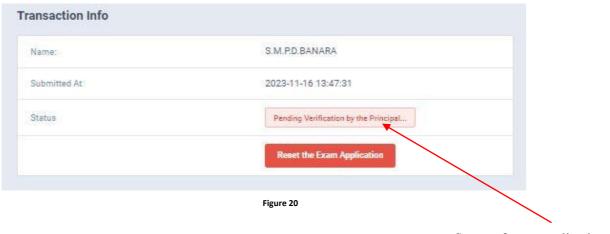

Figure 18

5. When the application is successfully submitted (if you are not currently working at a school)

# Details related to profession

For Teachers and Lecturers

Are you currently working at a School:\*

Figure 19

Status of your application

Status of your application

6. When the application is successfully submitted, but not verified by principal (If you are currently working at a school) you can see it in the "status"