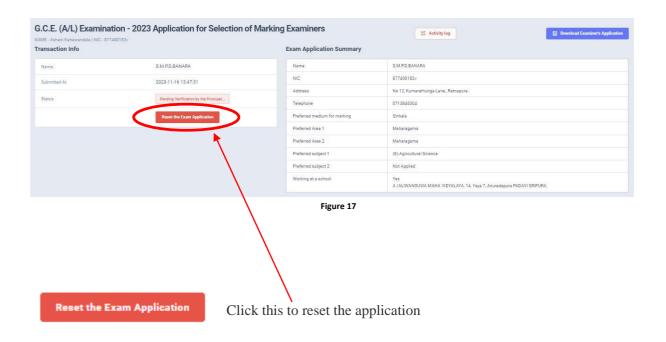

# 3.6 Submit – Declaration

After completing all the details read the declaration and click on "Submit" button

4. If you want to do any changes of your submitted application, click on "Reset the Examiner's Application" button

Figure 18

5. When the application is successfully submitted (if you are not currently working at a school)