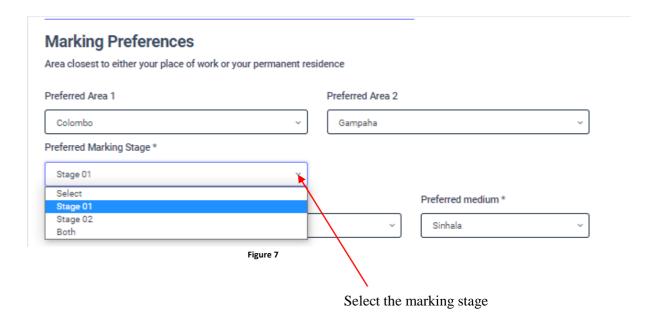

## 3.2 STEP 2 – Marking Preferences and Professional Information

a) Marking Preferences

❖ If you wish to mark in both stages select "Both", otherwise select "Stage 1" or "Stage 2" according to preferred subject.