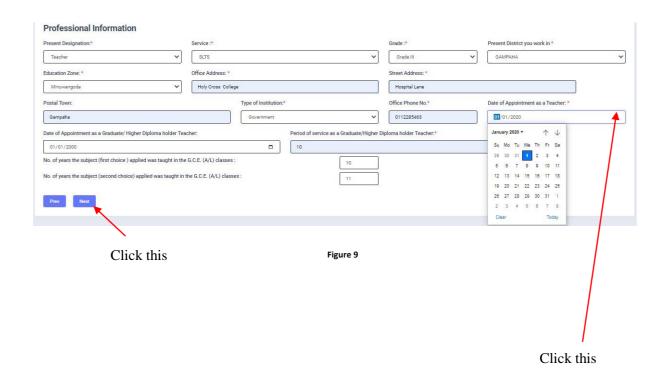

tructional video



- 3. Follow the below steps to fill the application
  - 3.1 Fill **STEP 1 Personal Information**
  - 3.2 Fill STEP 2 Marking Preferences and Professional information
  - 3.3 Fill STEP 3 Educational and Professional Qualifications
  - 3.4 Fill STEP 4 Details Related to Profession
  - 3.5 Fill **STEP 5 Experience in Evaluation**
  - 3.6 Submit **Declaration**

## 3.1 STEP 1- Personal Information

- NIC number and mobile phone number are already displayed
- Fill other details
- Fill all the fields in the form



Figure 5



## 3.2 STEP 2 – Marking Preferences and Professional Information

a) Marking Preferences



❖ If you wish to mark in both stages select "Both", otherwise select "Stage 1" or "Stage 2" according to preferred subject.



#### b) Professional Information



## 3.3 STEP 3 – Educational and Professional Qualifications

If this section is incomplete, your application will be rejected. Use short forms such as BSc, BA, UCSC etc.

- If you are a **Trainee**; Fill the relevant "Training Course Details"
- If you are a **Degree holder**;

Fill the relevant "Degree Details"

• If you have any **Post Graduate Diploma**; Fill the relevant "Post Graduate Diploma Details"



## 3.4 STEP 4 – Details related to Profession

- a) For Teachers and Lecturers
- *b*) For *In-Service Advisors*
- c) For Other Officers in the Field of Education

## Fill only the details relevant to your profession

- a) For Teachers and Lecturers
- Select "YES" or "NO" whether you are working in a school or not
- If it is "YES" then enter the "School ID" and the relevant "School Na