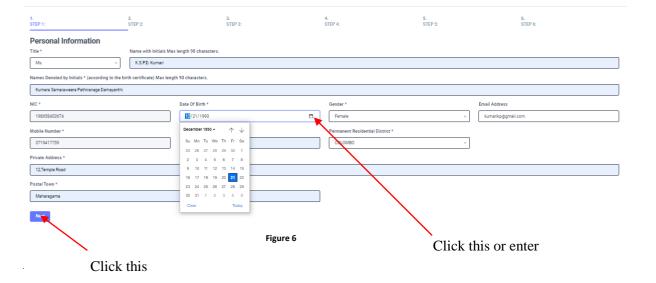

## 3.1 STEP 1- Personal Information

- NIC number and mobile phone number are already displayed
- Fill other details
- Fill all the fields in the form

Figure 5