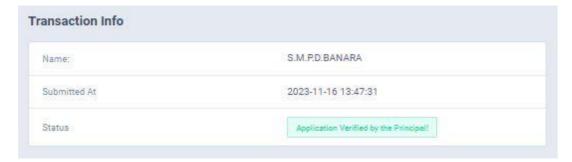

#### For Teachers and Lecturers

Figure 21

7. When the application is successfully submitted and verified by principal (If you are currently working at a school) the status will be changed

# **Details related to profession**

#### For Teachers and Lecturers

Figure 23

Figure 24

8. Get the printed format of your submitted application by clicking "Download Examiner's Application" button.

|                                                                                                           | ſ                                                                                                                                                                                                                                                                                                                                                                                                                                                                                                                                                                                                                                                                                                                                                                                                                                                                                                                                                                                                                                                                                                                                                                                                                                                                                                                                                                                                                                                                                                                                                                                                                                                                                                                                                                                                                                                                                                                                                                                                                                                                                                                              | A/I<br>202                                      | r )[                | Marks                       | Code No.          |
|-----------------------------------------------------------------------------------------------------------|--------------------------------------------------------------------------------------------------------------------------------------------------------------------------------------------------------------------------------------------------------------------------------------------------------------------------------------------------------------------------------------------------------------------------------------------------------------------------------------------------------------------------------------------------------------------------------------------------------------------------------------------------------------------------------------------------------------------------------------------------------------------------------------------------------------------------------------------------------------------------------------------------------------------------------------------------------------------------------------------------------------------------------------------------------------------------------------------------------------------------------------------------------------------------------------------------------------------------------------------------------------------------------------------------------------------------------------------------------------------------------------------------------------------------------------------------------------------------------------------------------------------------------------------------------------------------------------------------------------------------------------------------------------------------------------------------------------------------------------------------------------------------------------------------------------------------------------------------------------------------------------------------------------------------------------------------------------------------------------------------------------------------------------------------------------------------------------------------------------------------------|-------------------------------------------------|---------------------|-----------------------------|-------------------|
| Incomplete applications will be rejected.                                                                 |                                                                                                                                                                                                                                                                                                                                                                                                                                                                                                                                                                                                                                                                                                                                                                                                                                                                                                                                                                                                                                                                                                                                                                                                                                                                                                                                                                                                                                                                                                                                                                                                                                                                                                                                                                                                                                                                                                                                                                                                                                                                                                                                | 711                                             |                     |                             |                   |
| incomplete applications will                                                                              | de rejected.                                                                                                                                                                                                                                                                                                                                                                                                                                                                                                                                                                                                                                                                                                                                                                                                                                                                                                                                                                                                                                                                                                                                                                                                                                                                                                                                                                                                                                                                                                                                                                                                                                                                                                                                                                                                                                                                                                                                                                                                                                                                                                                   | 202                                             | 2                   | To be filled b              | y the Applicant   |
| <ul> <li>Please read the instructions give<br/>page and in Circular No. 03 (01)<br/>completing</li> </ul> |                                                                                                                                                                                                                                                                                                                                                                                                                                                                                                                                                                                                                                                                                                                                                                                                                                                                                                                                                                                                                                                                                                                                                                                                                                                                                                                                                                                                                                                                                                                                                                                                                                                                                                                                                                                                                                                                                                                                                                                                                                                                                                                                | 202                                             | <b>3</b>            | Last Served<br>Year<br>2002 | Town              |
| "If a child, a family member or a<br>applicant is sitting this examina                                    |                                                                                                                                                                                                                                                                                                                                                                                                                                                                                                                                                                                                                                                                                                                                                                                                                                                                                                                                                                                                                                                                                                                                                                                                                                                                                                                                                                                                                                                                                                                                                                                                                                                                                                                                                                                                                                                                                                                                                                                                                                                                                                                                |                                                 |                     | Code No.                    | Teaching Exp.     |
| not elegible for the post of Chief/ Additional<br>Chief Examiner.                                         |                                                                                                                                                                                                                                                                                                                                                                                                                                                                                                                                                                                                                                                                                                                                                                                                                                                                                                                                                                                                                                                                                                                                                                                                                                                                                                                                                                                                                                                                                                                                                                                                                                                                                                                                                                                                                                                                                                                                                                                                                                                                                                                                | The closing da<br>Applications<br>21" October 2 | is i                | CK00715                     | 2                 |
| Analla                                                                                                    |                                                                                                                                                                                                                                                                                                                                                                                                                                                                                                                                                                                                                                                                                                                                                                                                                                                                                                                                                                                                                                                                                                                                                                                                                                                                                                                                                                                                                                                                                                                                                                                                                                                                                                                                                                                                                                                                                                                                                                                                                                                                                                                                | ) Examinatio                                    |                     | .la aus                     |                   |
| CONTROL OF WAR SO                                                                                         | ation for Sei                                                                                                                                                                                                                                                                                                                                                                                                                                                                                                                                                                                                                                                                                                                                                                                                                                                                                                                                                                                                                                                                                                                                                                                                                                                                                                                                                                                                                                                                                                                                                                                                                                                                                                                                                                                                                                                                                                                                                                                                                                                                                                                  | ection of Ma                                    | irking Exan         | niners                      |                   |
| (a) Subject No. , subject &<br>medium applied for marking                                                 | : (8)-AGRICU                                                                                                                                                                                                                                                                                                                                                                                                                                                                                                                                                                                                                                                                                                                                                                                                                                                                                                                                                                                                                                                                                                                                                                                                                                                                                                                                                                                                                                                                                                                                                                                                                                                                                                                                                                                                                                                                                                                                                                                                                                                                                                                   | LTURAL SCIENCE -                                | SINHALA MEDI        | UM                          |                   |
|                                                                                                           | :                                                                                                                                                                                                                                                                                                                                                                                                                                                                                                                                                                                                                                                                                                                                                                                                                                                                                                                                                                                                                                                                                                                                                                                                                                                                                                                                                                                                                                                                                                                                                                                                                                                                                                                                                                                                                                                                                                                                                                                                                                                                                                                              |                                                 |                     |                             |                   |
| 32 Area No. and area you wish to<br>the list of areas on last page)                                       | do marking (Town c                                                                                                                                                                                                                                                                                                                                                                                                                                                                                                                                                                                                                                                                                                                                                                                                                                                                                                                                                                                                                                                                                                                                                                                                                                                                                                                                                                                                                                                                                                                                                                                                                                                                                                                                                                                                                                                                                                                                                                                                                                                                                                             | losest to either your                           | place of work or p  | ermanent resi               | dence. Please see |
| (a) First choice:                                                                                         | 2 (Maharagama) (b) Second choice: 2 (Maharagama)                                                                                                                                                                                                                                                                                                                                                                                                                                                                                                                                                                                                                                                                                                                                                                                                                                                                                                                                                                                                                                                                                                                                                                                                                                                                                                                                                                                                                                                                                                                                                                                                                                                                                                                                                                                                                                                                                                                                                                                                                                                                               |                                                 |                     |                             |                   |
| 03 (a) Name with initials                                                                                 | : Ms., S.M.P.D.BANARA                                                                                                                                                                                                                                                                                                                                                                                                                                                                                                                                                                                                                                                                                                                                                                                                                                                                                                                                                                                                                                                                                                                                                                                                                                                                                                                                                                                                                                                                                                                                                                                                                                                                                                                                                                                                                                                                                                                                                                                                                                                                                                          |                                                 |                     |                             |                   |
| (b) Names denoted by initials                                                                             | : S.M.P.D.BANARA                                                                                                                                                                                                                                                                                                                                                                                                                                                                                                                                                                                                                                                                                                                                                                                                                                                                                                                                                                                                                                                                                                                                                                                                                                                                                                                                                                                                                                                                                                                                                                                                                                                                                                                                                                                                                                                                                                                                                                                                                                                                                                               |                                                 |                     |                             |                   |
| (c) Permanent address                                                                                     | : MO 12, KUMARATHUNGA LANE, RATNAPURA.                                                                                                                                                                                                                                                                                                                                                                                                                                                                                                                                                                                                                                                                                                                                                                                                                                                                                                                                                                                                                                                                                                                                                                                                                                                                                                                                                                                                                                                                                                                                                                                                                                                                                                                                                                                                                                                                                                                                                                                                                                                                                         |                                                 |                     |                             |                   |
| (d) E-mail address                                                                                        | : punsaralive@gmail.com                                                                                                                                                                                                                                                                                                                                                                                                                                                                                                                                                                                                                                                                                                                                                                                                                                                                                                                                                                                                                                                                                                                                                                                                                                                                                                                                                                                                                                                                                                                                                                                                                                                                                                                                                                                                                                                                                                                                                                                                                                                                                                        |                                                 |                     |                             |                   |
| (e) Gender                                                                                                | MALE                                                                                                                                                                                                                                                                                                                                                                                                                                                                                                                                                                                                                                                                                                                                                                                                                                                                                                                                                                                                                                                                                                                                                                                                                                                                                                                                                                                                                                                                                                                                                                                                                                                                                                                                                                                                                                                                                                                                                                                                                                                                                                                           | (f) NIC No. :                                   | 87740018            | ižv.                        |                   |
| 04 Present working                                                                                        | (a) District:                                                                                                                                                                                                                                                                                                                                                                                                                                                                                                                                                                                                                                                                                                                                                                                                                                                                                                                                                                                                                                                                                                                                                                                                                                                                                                                                                                                                                                                                                                                                                                                                                                                                                                                                                                                                                                                                                                                                                                                                                                                                                                                  | GAMPAHA                                         | (b) Education zon   | 68                          | Minuwangoda       |
| (c) Permanent residential distr                                                                           | KE KILIWOCHCHI                                                                                                                                                                                                                                                                                                                                                                                                                                                                                                                                                                                                                                                                                                                                                                                                                                                                                                                                                                                                                                                                                                                                                                                                                                                                                                                                                                                                                                                                                                                                                                                                                                                                                                                                                                                                                                                                                                                                                                                                                                                                                                                 | 1772 2.0                                        |                     | 154                         |                   |
| (d) Official address                                                                                      | : AMBAGASWATTA, WALANDURA, EMBILIPITIYA                                                                                                                                                                                                                                                                                                                                                                                                                                                                                                                                                                                                                                                                                                                                                                                                                                                                                                                                                                                                                                                                                                                                                                                                                                                                                                                                                                                                                                                                                                                                                                                                                                                                                                                                                                                                                                                                                                                                                                                                                                                                                        |                                                 |                     |                             |                   |
| (e) Telephone No. :                                                                                       | Office: 81127                                                                                                                                                                                                                                                                                                                                                                                                                                                                                                                                                                                                                                                                                                                                                                                                                                                                                                                                                                                                                                                                                                                                                                                                                                                                                                                                                                                                                                                                                                                                                                                                                                                                                                                                                                                                                                                                                                                                                                                                                                                                                                                  | 84422 Home: 8                                   | 112784422           | tobile:                     | 713846384         |
| 05 (a) Date of birth:                                                                                     | 1987-10-01                                                                                                                                                                                                                                                                                                                                                                                                                                                                                                                                                                                                                                                                                                                                                                                                                                                                                                                                                                                                                                                                                                                                                                                                                                                                                                                                                                                                                                                                                                                                                                                                                                                                                                                                                                                                                                                                                                                                                                                                                                                                                                                     |                                                 | (b) Age as at 3     | 11-12-2022                  | 35-3-0            |
| 06 Date of appointment as a teach                                                                         | her:                                                                                                                                                                                                                                                                                                                                                                                                                                                                                                                                                                                                                                                                                                                                                                                                                                                                                                                                                                                                                                                                                                                                                                                                                                                                                                                                                                                                                                                                                                                                                                                                                                                                                                                                                                                                                                                                                                                                                                                                                                                                                                                           | 2828-61-81                                      |                     | (A)                         | 98                |
| oy (a) Present designation , Servic<br>& grade                                                            | e :Teacher - S                                                                                                                                                                                                                                                                                                                                                                                                                                                                                                                                                                                                                                                                                                                                                                                                                                                                                                                                                                                                                                                                                                                                                                                                                                                                                                                                                                                                                                                                                                                                                                                                                                                                                                                                                                                                                                                                                                                                                                                                                                                                                                                 | LTS Grade III                                   |                     |                             |                   |
| (b) Date of appointment to the                                                                            | above post:                                                                                                                                                                                                                                                                                                                                                                                                                                                                                                                                                                                                                                                                                                                                                                                                                                                                                                                                                                                                                                                                                                                                                                                                                                                                                                                                                                                                                                                                                                                                                                                                                                                                                                                                                                                                                                                                                                                                                                                                                                                                                                                    | 2020-01-01                                      |                     |                             |                   |
| 08 (a) Date of appointment as a g                                                                         | raduate/higher dipl                                                                                                                                                                                                                                                                                                                                                                                                                                                                                                                                                                                                                                                                                                                                                                                                                                                                                                                                                                                                                                                                                                                                                                                                                                                                                                                                                                                                                                                                                                                                                                                                                                                                                                                                                                                                                                                                                                                                                                                                                                                                                                            | omate teacher:                                  |                     |                             | 2000-01-01        |
| (b) Period of service after bein<br>graduate/higher diplomate tea                                         | and the second s | Years: 4                                        |                     | _                           |                   |
| Period of service as a holder of<br>qualification:                                                        | Diploma/ Post Grad                                                                                                                                                                                                                                                                                                                                                                                                                                                                                                                                                                                                                                                                                                                                                                                                                                                                                                                                                                                                                                                                                                                                                                                                                                                                                                                                                                                                                                                                                                                                                                                                                                                                                                                                                                                                                                                                                                                                                                                                                                                                                                             | luate Diploma in Edu                            | cation or similar   | Ye                          | ars:              |
| 10 (a) Academic and professional                                                                          | realifications of the                                                                                                                                                                                                                                                                                                                                                                                                                                                                                                                                                                                                                                                                                                                                                                                                                                                                                                                                                                                                                                                                                                                                                                                                                                                                                                                                                                                                                                                                                                                                                                                                                                                                                                                                                                                                                                                                                                                                                                                                                                                                                                          | is section is incomple                          | ete, application wi | I be rejected.              |                   |