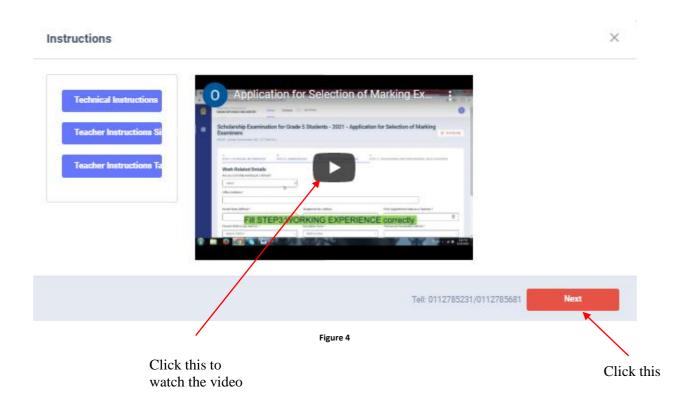

Figure 1

Figure 2

2. Click on the "Instructions" button under the tile "G.C.E. (A/L) Examination -2023-Application for Selection of Marking Examiners" on Dashboard

Read the instructions and watch the instructional video