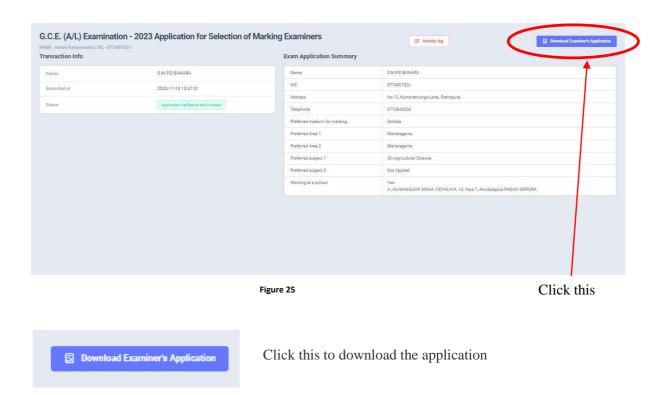

#### For Teachers and Lecturers

Figure 23

Figure 24

8. Get the printed format of your submitted application by clicking "Download Examiner's Application" button.

|                                                                                                           | ſ                                                                                                                                                                                                                                                                                                                                                                                                                                                                                                                                                                                                                                                                                                                                                                                                                                                                                                                                                                                                                                                                                                                                                                                                                                                                                                                                                                                                                                                                                                                                                                                                                                                                                                                                                                                                                                                                                                                                                                                                                                                                                                                              | A/I<br>202                                      | r )[                | Marks                       | Code No.          |
|-----------------------------------------------------------------------------------------------------------|--------------------------------------------------------------------------------------------------------------------------------------------------------------------------------------------------------------------------------------------------------------------------------------------------------------------------------------------------------------------------------------------------------------------------------------------------------------------------------------------------------------------------------------------------------------------------------------------------------------------------------------------------------------------------------------------------------------------------------------------------------------------------------------------------------------------------------------------------------------------------------------------------------------------------------------------------------------------------------------------------------------------------------------------------------------------------------------------------------------------------------------------------------------------------------------------------------------------------------------------------------------------------------------------------------------------------------------------------------------------------------------------------------------------------------------------------------------------------------------------------------------------------------------------------------------------------------------------------------------------------------------------------------------------------------------------------------------------------------------------------------------------------------------------------------------------------------------------------------------------------------------------------------------------------------------------------------------------------------------------------------------------------------------------------------------------------------------------------------------------------------|-------------------------------------------------|---------------------|-----------------------------|-------------------|
| Incomplete applications will be rejected.                                                                 |                                                                                                                                                                                                                                                                                                                                                                                                                                                                                                                                                                                                                                                                                                                                                                                                                                                                                                                                                                                                                                                                                                                                                                                                                                                                                                                                                                                                                                                                                                                                                                                                                                                                                                                                                                                                                                                                                                                                                                                                                                                                                                                                | 711                                             |                     |                             |                   |
| incomplete applications will                                                                              | de rejected.                                                                                                                                                                                                                                                                                                                                                                                                                                                                                                                                                                                                                                                                                                                                                                                                                                                                                                                                                                                                                                                                                                                                                                                                                                                                                                                                                                                                                                                                                                                                                                                                                                                                                                                                                                                                                                                                                                                                                                                                                                                                                                                   | 202                                             | 2                   | To be filled b              | y the Applicant   |
| <ul> <li>Please read the instructions give<br/>page and in Circular No. 03 (01)<br/>completing</li> </ul> |                                                                                                                                                                                                                                                                                                                                                                                                                                                                                                                                                                                                                                                                                                                                                                                                                                                                                                                                                                                                                                                                                                                                                                                                                                                                                                                                                                                                                                                                                                                                                                                                                                                                                                                                                                                                                                                                                                                                                                                                                                                                                                                                | 202                                             | <b>3</b>            | Last Served<br>Year<br>2002 | Town              |
| "If a child, a family member or a<br>applicant is sitting this examina                                    |                                                                                                                                                                                                                                                                                                                                                                                                                                                                                                                                                                                                                                                                                                                                                                                                                                                                                                                                                                                                                                                                                                                                                                                                                                                                                                                                                                                                                                                                                                                                                                                                                                                                                                                                                                                                                                                                                                                                                                                                                                                                                                                                |                                                 |                     | Code No.                    | Teaching Exp.     |
| not elegible for the post of Chief/ Additional<br>Chief Examiner.                                         |                                                                                                                                                                                                                                                                                                                                                                                                                                                                                                                                                                                                                                                                                                                                                                                                                                                                                                                                                                                                                                                                                                                                                                                                                                                                                                                                                                                                                                                                                                                                                                                                                                                                                                                                                                                                                                                                                                                                                                                                                                                                                                                                | The closing da<br>Applications<br>21" October 2 | is i                | CK00715                     | 2                 |
| Analla                                                                                                    |                                                                                                                                                                                                                                                                                                                                                                                                                                                                                                                                                                                                                                                                                                                                                                                                                                                                                                                                                                                                                                                                                                                                                                                                                                                                                                                                                                                                                                                                                                                                                                                                                                                                                                                                                                                                                                                                                                                                                                                                                                                                                                                                | ) Examinatio                                    |                     | .la aus                     |                   |
| CONTROL OF WAR SO                                                                                         | ation for Sei                                                                                                                                                                                                                                                                                                                                                                                                                                                                                                                                                                                                                                                                                                                                                                                                                                                                                                                                                                                                                                                                                                                                                                                                                                                                                                                                                                                                                                                                                                                                                                                                                                                                                                                                                                                                                                                                                                                                                                                                                                                                                                                  | ection of Ma                                    | irking Exan         | niners                      |                   |
| (a) Subject No. , subject &<br>medium applied for marking                                                 | : (8)-AGRICU                                                                                                                                                                                                                                                                                                                                                                                                                                                                                                                                                                                                                                                                                                                                                                                                                                                                                                                                                                                                                                                                                                                                                                                                                                                                                                                                                                                                                                                                                                                                                                                                                                                                                                                                                                                                                                                                                                                                                                                                                                                                                                                   | LTURAL SCIENCE -                                | SINHALA MEDI        | UM                          |                   |
|                                                                                                           | :                                                                                                                                                                                                                                                                                                                                                                                                                                                                                                                                                                                                                                                                                                                                                                                                                                                                                                                                                                                                                                                                                                                                                                                                                                                                                                                                                                                                                                                                                                                                                                                                                                                                                                                                                                                                                                                                                                                                                                                                                                                                                                                              |                                                 |                     |                             |                   |
| 32 Area No. and area you wish to<br>the list of areas on last page)                                       | do marking (Town c                                                                                                                                                                                                                                                                                                                                                                                                                                                                                                                                                                                                                                                                                                                                                                                                                                                                                                                                                                                                                                                                                                                                                                                                                                                                                                                                                                                                                                                                                                                                                                                                                                                                                                                                                                                                                                                                                                                                                                                                                                                                                                             | losest to either your                           | place of work or p  | ermanent resi               | dence. Please see |
| (a) First choice:                                                                                         | 2 (Maharagama) (b) Second choice: 2 (Maharagama)                                                                                                                                                                                                                                                                                                                                                                                                                                                                                                                                                                                                                                                                                                                                                                                                                                                                                                                                                                                                                                                                                                                                                                                                                                                                                                                                                                                                                                                                                                                                                                                                                                                                                                                                                                                                                                                                                                                                                                                                                                                                               |                                                 |                     |                             |                   |
| 03 (a) Name with initials                                                                                 | : Ms., S.M.P.D.BANARA                                                                                                                                                                                                                                                                                                                                                                                                                                                                                                                                                                                                                                                                                                                                                                                                                                                                                                                                                                                                                                                                                                                                                                                                                                                                                                                                                                                                                                                                                                                                                                                                                                                                                                                                                                                                                                                                                                                                                                                                                                                                                                          |                                                 |                     |                             |                   |
| (b) Names denoted by initials                                                                             | : S.M.P.D.BANARA                                                                                                                                                                                                                                                                                                                                                                                                                                                                                                                                                                                                                                                                                                                                                                                                                                                                                                                                                                                                                                                                                                                                                                                                                                                                                                                                                                                                                                                                                                                                                                                                                                                                                                                                                                                                                                                                                                                                                                                                                                                                                                               |                                                 |                     |                             |                   |
| (c) Permanent address                                                                                     | : MO 12, KUMARATHUNGA LANE, RATNAPURA.                                                                                                                                                                                                                                                                                                                                                                                                                                                                                                                                                                                                                                                                                                                                                                                                                                                                                                                                                                                                                                                                                                                                                                                                                                                                                                                                                                                                                                                                                                                                                                                                                                                                                                                                                                                                                                                                                                                                                                                                                                                                                         |                                                 |                     |                             |                   |
| (d) E-mail address                                                                                        | : punsaralive@gmail.com                                                                                                                                                                                                                                                                                                                                                                                                                                                                                                                                                                                                                                                                                                                                                                                                                                                                                                                                                                                                                                                                                                                                                                                                                                                                                                                                                                                                                                                                                                                                                                                                                                                                                                                                                                                                                                                                                                                                                                                                                                                                                                        |                                                 |                     |                             |                   |
| (e) Gender                                                                                                | MALE                                                                                                                                                                                                                                                                                                                                                                                                                                                                                                                                                                                                                                                                                                                                                                                                                                                                                                                                                                                                                                                                                                                                                                                                                                                                                                                                                                                                                                                                                                                                                                                                                                                                                                                                                                                                                                                                                                                                                                                                                                                                                                                           | (f) NIC No. :                                   | 87740018            | ižv.                        |                   |
| 04 Present working                                                                                        | (a) District:                                                                                                                                                                                                                                                                                                                                                                                                                                                                                                                                                                                                                                                                                                                                                                                                                                                                                                                                                                                                                                                                                                                                                                                                                                                                                                                                                                                                                                                                                                                                                                                                                                                                                                                                                                                                                                                                                                                                                                                                                                                                                                                  | GAMPAHA                                         | (b) Education zon   | 68                          | Minuwangoda       |
| (c) Permanent residential distr                                                                           | KE KILIWOCHCHI                                                                                                                                                                                                                                                                                                                                                                                                                                                                                                                                                                                                                                                                                                                                                                                                                                                                                                                                                                                                                                                                                                                                                                                                                                                                                                                                                                                                                                                                                                                                                                                                                                                                                                                                                                                                                                                                                                                                                                                                                                                                                                                 | 1772 2.0                                        |                     | 154                         |                   |
| (d) Official address                                                                                      | : AMBAGASWATTA, WALANDURA, EMBILIPITIYA                                                                                                                                                                                                                                                                                                                                                                                                                                                                                                                                                                                                                                                                                                                                                                                                                                                                                                                                                                                                                                                                                                                                                                                                                                                                                                                                                                                                                                                                                                                                                                                                                                                                                                                                                                                                                                                                                                                                                                                                                                                                                        |                                                 |                     |                             |                   |
| (e) Telephone No. :                                                                                       | Office: 81127                                                                                                                                                                                                                                                                                                                                                                                                                                                                                                                                                                                                                                                                                                                                                                                                                                                                                                                                                                                                                                                                                                                                                                                                                                                                                                                                                                                                                                                                                                                                                                                                                                                                                                                                                                                                                                                                                                                                                                                                                                                                                                                  | 84422 Home: 8                                   | 112784422           | tobile:                     | 713846384         |
| 05 (a) Date of birth:                                                                                     | 1987-10-01                                                                                                                                                                                                                                                                                                                                                                                                                                                                                                                                                                                                                                                                                                                                                                                                                                                                                                                                                                                                                                                                                                                                                                                                                                                                                                                                                                                                                                                                                                                                                                                                                                                                                                                                                                                                                                                                                                                                                                                                                                                                                                                     |                                                 | (b) Age as at 3     | 11-12-2022                  | 35-3-0            |
| 06 Date of appointment as a teach                                                                         | her:                                                                                                                                                                                                                                                                                                                                                                                                                                                                                                                                                                                                                                                                                                                                                                                                                                                                                                                                                                                                                                                                                                                                                                                                                                                                                                                                                                                                                                                                                                                                                                                                                                                                                                                                                                                                                                                                                                                                                                                                                                                                                                                           | 2828-61-81                                      |                     | (A)                         | 98                |
| oy (a) Present designation , Servic<br>& grade                                                            | e :Teacher - S                                                                                                                                                                                                                                                                                                                                                                                                                                                                                                                                                                                                                                                                                                                                                                                                                                                                                                                                                                                                                                                                                                                                                                                                                                                                                                                                                                                                                                                                                                                                                                                                                                                                                                                                                                                                                                                                                                                                                                                                                                                                                                                 | LTS Grade III                                   |                     |                             |                   |
| (b) Date of appointment to the                                                                            | above post:                                                                                                                                                                                                                                                                                                                                                                                                                                                                                                                                                                                                                                                                                                                                                                                                                                                                                                                                                                                                                                                                                                                                                                                                                                                                                                                                                                                                                                                                                                                                                                                                                                                                                                                                                                                                                                                                                                                                                                                                                                                                                                                    | 2020-01-01                                      |                     |                             |                   |
| 08 (a) Date of appointment as a g                                                                         | raduate/higher dipl                                                                                                                                                                                                                                                                                                                                                                                                                                                                                                                                                                                                                                                                                                                                                                                                                                                                                                                                                                                                                                                                                                                                                                                                                                                                                                                                                                                                                                                                                                                                                                                                                                                                                                                                                                                                                                                                                                                                                                                                                                                                                                            | omate teacher:                                  |                     |                             | 2000-01-01        |
| (b) Period of service after bein<br>graduate/higher diplomate tea                                         | and the second s | Years: 4                                        |                     | _                           |                   |
| Period of service as a holder of<br>qualification:                                                        | Diploma/ Post Grad                                                                                                                                                                                                                                                                                                                                                                                                                                                                                                                                                                                                                                                                                                                                                                                                                                                                                                                                                                                                                                                                                                                                                                                                                                                                                                                                                                                                                                                                                                                                                                                                                                                                                                                                                                                                                                                                                                                                                                                                                                                                                                             | luate Diploma in Edu                            | cation or similar   | Ye                          | ars:              |
| 10 (a) Academic and professional                                                                          | realifications of the                                                                                                                                                                                                                                                                                                                                                                                                                                                                                                                                                                                                                                                                                                                                                                                                                                                                                                                                                                                                                                                                                                                                                                                                                                                                                                                                                                                                                                                                                                                                                                                                                                                                                                                                                                                                                                                                                                                                                                                                                                                                                                          | is section is incomple                          | ete, application wi | I be rejected.              |                   |

Figure 26

- 10. Complete the downloaded application (You have to fill some fields by manually) and hand it over to the principal (for teachers).
- 11. Principal should login to the system by using school account through the link "https://onlineexams.gov.lk/eic" and verification should be done.