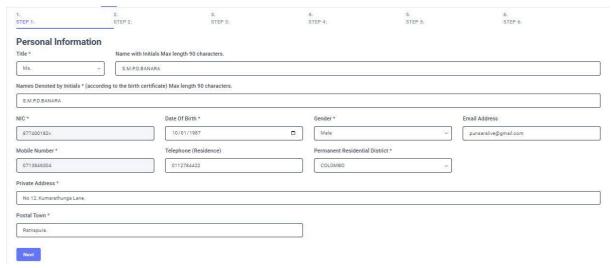

## 3.1 STEP 1- Personal Information

- NIC number and mobile phone number are already displayed
- Fill other details
- Fill all the fields in the form

Figure 5