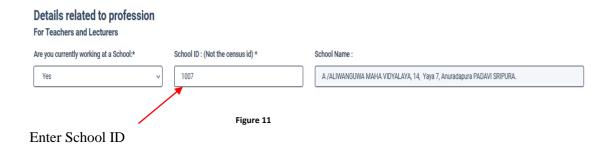

## Fill only the details relevant to your profession

- a) For Teachers and Lecturers
- Select "YES" or "NO" whether you are working in a school or not
- If it is "YES" then enter the "School ID" and the relevant "School Name" will be displayed