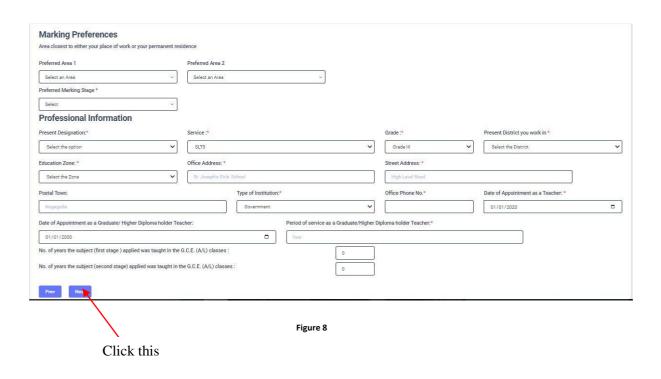

#### b) Professional Information

## 3.3 STEP 3 – Educational and Professional Qualifications

If this section is incomplete, your application will be rejected. Use short forms such as BSc, BA, UCSC etc.

- If you are a **Trainee**; Fill the relevant "Training Course Details"
- If you are a **Degree holder**;

Fill the relevant "Degree Details"

• If you have any **Post Graduate Diploma**; Fill the relevant "Post Graduate Diploma Details"