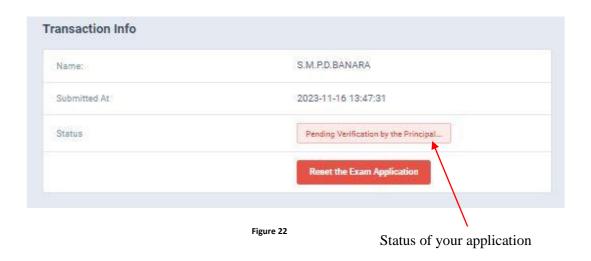

# Details related to profession

For Teachers and Lecturers

Are you currently working at a School:\*

Figure 19

Status of your application

Status of your application

6. When the application is successfully submitted, but not verified by principal (If you are currently working at a school) you can see it in the "status"

# **Details related to profession**

#### For Teachers and Lecturers

Figure 21

7. When the application is successfully submitted and verified by principal (If you are currently working at a school) the status will be changed