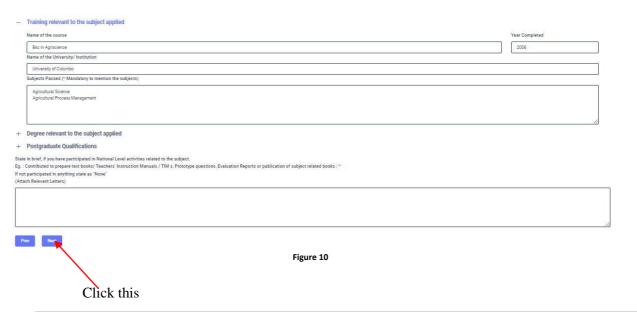

## 3.3 STEP 3 – Educational and Professional Qualifications

If this section is incomplete, your application will be rejected. Use short forms such as BSc, BA, UCSC etc.

- If you are a **Trainee**; Fill the relevant "Training Course Details"
- If you are a **Degree holder**;

Fill the relevant "Degree Details"

• If you have any **Post Graduate Diploma**; Fill the relevant "Post Graduate Diploma Details"