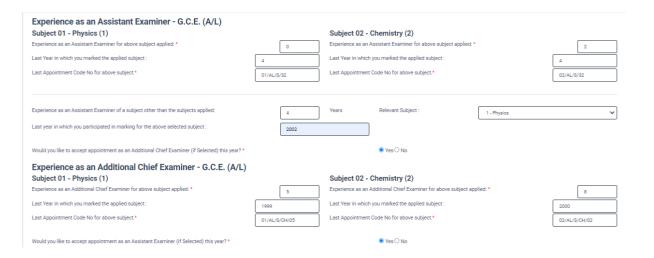

## 3.5 STEP 5 – Experience in Evaluation

Experience as an Assistant Examiner- G.C.E.(A/L)

• Fill the details of your experience as an Assistant Examiner

Experience as an Additional Chief Examiner- G.C.E.(A/L)

• Fill the details of your experience as an Additional Chief Examiner