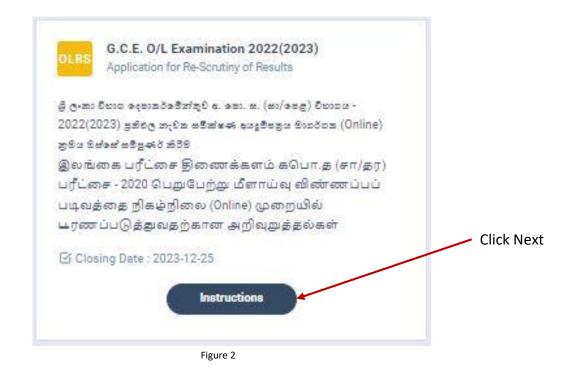

# User Guide for G.C.E. (O/L) Examination – 2022(2023) Application for Re-scrutiny of Results

1) Log to the Exam Information Center and Select "G.C.E. O/L Examination 2022(2023) – Application for Re- Scrutiny of Results"

2) Click on "Instructions" on the below tile

3) Read the instructions before fill in the application

- 4) There are two ways of displaying your results
  - I. After you logged to the system by NIC which was used to apply for the exam the details of your results sheet will be automatically displayed.