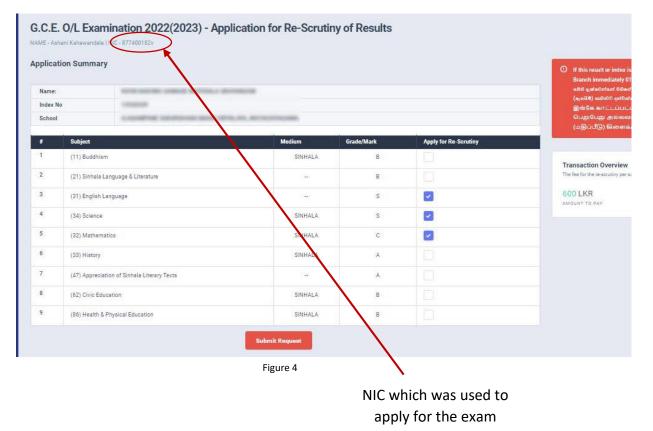

2) Click on "Instructions" on the below tile

3) Read the instructions before fill in the application

- 4) There are two ways of displaying your results
  - I. After you logged to the system by NIC which was used to apply for the exam the details of your results sheet will be automatically displayed.

# Index No. is invalid!

5) Check whether your details are correct

Check your **Name, Index Number, Medium** and Results If any of above details are INCORRECT, please inform School Examinations and Evaluation branch immediately – **0112785231, 0112785681, 0112785216** 

|      | Name:<br>Index No |                                             | a artista artista                 |            |                       | H this result or index is not yours, please inform School Examination (Evaluation)<br>branch immediately 011 - 2785231<br>addit guidentrast 66ad gifter, and face sea base bodt and water fourth and for<br>(weither) addet grantes. 011 - 2785231<br>@india ami |
|------|-------------------|---------------------------------------------|-----------------------------------|------------|-----------------------|------------------------------------------------------------------------------------------------------------------------------------------------------------------------------------------------------------------------------------------------------------------|
|      | School            | According to the                            | State and other the second state. |            |                       | இங்கே காட்டப்பட்டிருப்பது உங்களுடைய பரட்சை சுட்வடண் அல்லத<br>பெறுபேறு அல்லவாயின் உடனடியாக பாட்சாலை பரீட்சைகள்<br>(மதிப்பீடு) கிளைக்கு அறியத்தரவும். 011-2785231                                                                                                  |
|      | •                 | Subject                                     | Medium                            | Grade/Mark | Apply for Re-Scrutiny |                                                                                                                                                                                                                                                                  |
|      | 1                 | (11) Buddhism                               | SINHALA                           | В          |                       | Transaction Overview                                                                                                                                                                                                                                             |
| 3    | 2                 | (21) Sinhala Language & Literature          | 223                               | В          |                       | The fee for the re-scrutiny per subject is Rs. 200/~                                                                                                                                                                                                             |
| 3    | 3                 | (31) English Language                       | \$270                             | s          |                       | 00.00 LKR 0<br>AMOUNT TO PAY SELECTED SUBJECTS                                                                                                                                                                                                                   |
|      | 4                 | (34) Science                                | SINHALA                           | S          |                       |                                                                                                                                                                                                                                                                  |
|      | 5                 | (32) Mathematics                            | SINHALA                           | C          |                       |                                                                                                                                                                                                                                                                  |
|      | 6                 | (33) History                                | SINHALA                           | A          |                       |                                                                                                                                                                                                                                                                  |
| 3    | 7                 | (47) Appreciation of Sinhala Literary Texts |                                   | A          |                       |                                                                                                                                                                                                                                                                  |
| 4    | 8                 | (62) Civic Education                        | SINHALA                           | в          |                       |                                                                                                                                                                                                                                                                  |
| 3    | 9                 | (86) Health & Physical Education            | SINHALA                           | В          |                       |                                                                                                                                                                                                                                                                  |
|      |                   |                                             | Submit Request                    |            |                       |                                                                                                                                                                                                                                                                  |
|      |                   |                                             |                                   |            |                       |                                                                                                                                                                                                                                                                  |
|      |                   |                                             |                                   | Figure 8   |                       |                                                                                                                                                                                                                                                                  |
|      |                   |                                             |                                   |            |                       |                                                                                                                                                                                                                                                                  |
| ne a | nd                | l the                                       |                                   |            |                       | V                                                                                                                                                                                                                                                                |
| ex N | lun               | nber                                        |                                   |            | The result            |                                                                                                                                                                                                                                                                  |
| -    | -                 |                                             |                                   |            |                       | Still the payment ar                                                                                                                                                                                                                                             |
|      |                   |                                             | Subjects you                      |            | you                   | subjects are zero                                                                                                                                                                                                                                                |
|      |                   |                                             |                                   |            | Obtained              |                                                                                                                                                                                                                                                                  |

#### G.C.E (O/L) EXAMINATION - 2022(2023) APPLICATION FOR RE-SCRUTINY

Now select the subjects you expect to apply for Re-Scrutiny, then only becomes active, click on it

Submit Request button

6) If above application summary is correct now you can select a payment mode.