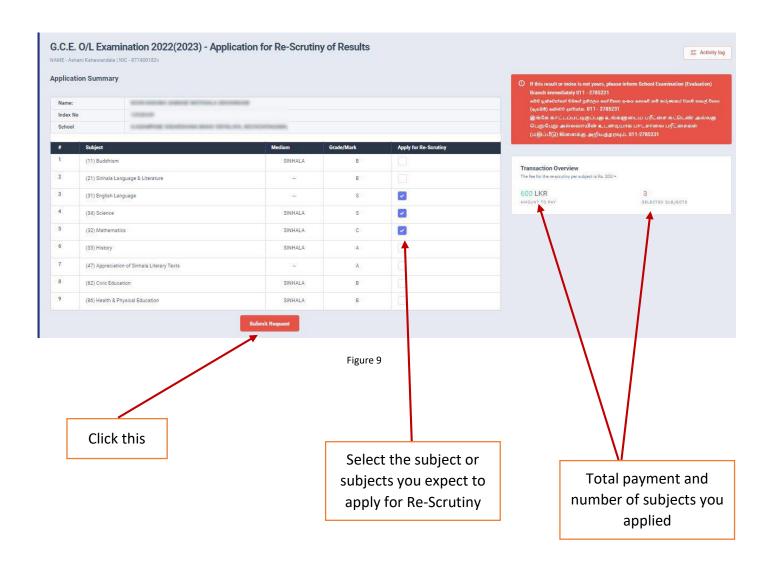

|      | Name:<br>Index No |                                             | a artista artista                 |            |                       | H this result or index is not yours, please inform School Examination (Evaluation)<br>branch immediately 011 - 2785231<br>addit guidentrast 66ad gifter, and face sea base bodt and water fourth and for<br>(weither) addet grantes. 011 - 2785231<br>@india ami |
|------|-------------------|---------------------------------------------|-----------------------------------|------------|-----------------------|------------------------------------------------------------------------------------------------------------------------------------------------------------------------------------------------------------------------------------------------------------------|
|      | School            | According to the                            | State and other the second state. |            |                       | இங்கே காட்டப்பட்டிருப்பது உங்களுடைய பரட்சை சுட்வடண் அல்லத<br>பெறுபேறு அல்லவாயின் உடனடியாக பாட்சாலை பரீட்சைகள்<br>(மதிப்பீடு) கிளைக்கு அறியத்தரவும். 011-2785231                                                                                                  |
|      | •                 | Subject                                     | Medium                            | Grade/Mark | Apply for Re-Scrutiny |                                                                                                                                                                                                                                                                  |
|      | 1                 | (11) Buddhism                               | SINHALA                           | В          |                       | Transaction Overview                                                                                                                                                                                                                                             |
| 3    | 2                 | (21) Sinhala Language & Literature          | 223                               | В          |                       | The fee for the re-scrutiny per subject is Rs. 200/~                                                                                                                                                                                                             |
| 3    | 3                 | (31) English Language                       | \$270                             | s          |                       | 00.00 LKR 0<br>AMOUNT TO PAY SELECTED SUBJECTS                                                                                                                                                                                                                   |
|      | 4                 | (34) Science                                | SINHALA                           | S          |                       |                                                                                                                                                                                                                                                                  |
|      | 5                 | (32) Mathematics                            | SINHALA                           | C          |                       |                                                                                                                                                                                                                                                                  |
|      | 6                 | (33) History                                | SINHALA                           | A          |                       |                                                                                                                                                                                                                                                                  |
| 3    | 7                 | (47) Appreciation of Sinhala Literary Texts |                                   | A          |                       |                                                                                                                                                                                                                                                                  |
| 4    | 8                 | (62) Civic Education                        | SINHALA                           | в          |                       |                                                                                                                                                                                                                                                                  |
| 3    | 9                 | (86) Health & Physical Education            | SINHALA                           | В          |                       |                                                                                                                                                                                                                                                                  |
|      |                   |                                             | Submit Request                    |            |                       |                                                                                                                                                                                                                                                                  |
|      |                   |                                             |                                   |            |                       |                                                                                                                                                                                                                                                                  |
|      |                   |                                             |                                   | Figure 8   |                       |                                                                                                                                                                                                                                                                  |
|      |                   |                                             |                                   |            |                       |                                                                                                                                                                                                                                                                  |
| ne a | nd                | l the                                       |                                   |            |                       | V                                                                                                                                                                                                                                                                |
| ex N | lun               | nber                                        |                                   |            | The result            |                                                                                                                                                                                                                                                                  |
| -    | -                 |                                             |                                   |            |                       | Still the payment ar                                                                                                                                                                                                                                             |
|      |                   |                                             | Subjects you                      |            | you                   | subjects are zero                                                                                                                                                                                                                                                |
|      |                   |                                             |                                   |            | Obtained              |                                                                                                                                                                                                                                                                  |

#### G.C.E (O/L) EXAMINATION - 2022(2023) APPLICATION FOR RE-SCRUTINY

Now select the subjects you expect to apply for Re-Scrutiny, then only becomes active, click on it

Submit Request button

6) If above application summary is correct now you can select a payment mode.