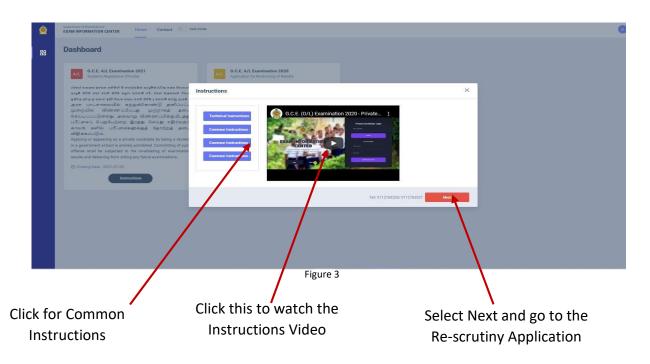

2) Click on "Instructions" on the below tile

3) Read the instructions before fill in the application

- 4) There are two ways of displaying your results
  - I. After you logged to the system by NIC which was used to apply for the exam the details of your results sheet will be automatically displayed.