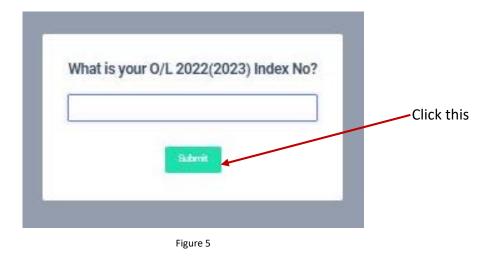

II. If you logged by a different **NIC** instead of which was used to apply for the exam, then a message prompts asking the **Index Number** 

### A. If the entered Index number is CORRECT

B. If the entered Index No is INCORRECT