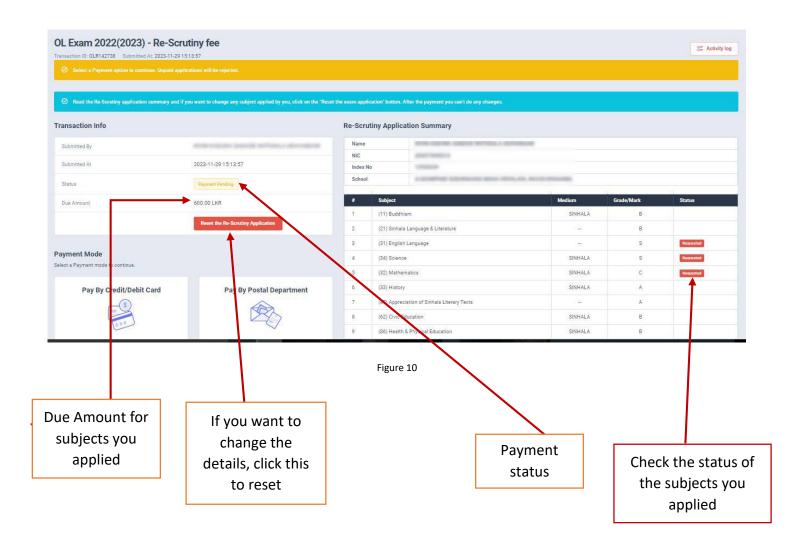

There are **TWO** types of payment methods

Select **ONLY ONE** payment method to pay your Application fee

Watch "See How Postal Payment Works" video before select the postal payment method

| OL Exam 2022(2023) - Re-Scrutiny<br>Transaction ID: 0LR142738 Submitted At: 2023/11/29 15/13:57 |                                                                                                       |                         |                                             |         |                                         |
|-------------------------------------------------------------------------------------------------|-------------------------------------------------------------------------------------------------------|-------------------------|---------------------------------------------|---------|-----------------------------------------|
| Select a Payment option to continue. Unpaid applications                                        |                                                                                                       |                         |                                             |         |                                         |
|                                                                                                 | t to change any subject applied by you, click on the 'React the overn application' builton. After the |                         |                                             |         |                                         |
| <ul> <li>Need the recollicity approace solution yield in you want</li> </ul>                    | т то свяще нау задрех нароно су уси, сиск от тих техно то учат порисанот пакон. Али тих               | payment you can't do ar | ( chingea                                   |         |                                         |
| Transaction Info                                                                                |                                                                                                       | Re-Scrut                | iny Application Summary                     |         |                                         |
| Submitted By                                                                                    | the side was real and as a sure                                                                       | Name                    | And other stands of the stands              |         |                                         |
| Submitted At                                                                                    | 2023-11-29 15:12:57                                                                                   | Index No                | No. of Concession, Name                     |         |                                         |
| Status                                                                                          | Represent Sending                                                                                     | School                  | Approximate in the second second            | -       |                                         |
| Due Amount.                                                                                     | 600.00 LKR                                                                                            |                         | Subject                                     | Medium  | Grade/Mark Status                       |
|                                                                                                 | Resat the Re-Bondiny Application                                                                      | į                       | (11) Buddhlam                               | SINHALA | B                                       |
|                                                                                                 |                                                                                                       | 2                       | (21) Sinhele Language & Literature          | 125     | B                                       |
| Payment Mode                                                                                    |                                                                                                       | 3                       | (31) English Language<br>(34) Science       | SINHALA | S Repared                               |
| Select a Payment mode to continue.                                                              |                                                                                                       | 5                       | (32) Mathematica                            | SINHALA | C Requested                             |
| Pay By Credit/Debit Card                                                                        | Pay By Postal Department                                                                              | 6                       | (33) History                                | SINHALA | Å                                       |
| _0                                                                                              | (PA)                                                                                                  | 7                       | (47) Appreciation of Sinhala Literary Texta | 152     | A                                       |
|                                                                                                 |                                                                                                       | 1                       | (62) Civic Education                        | SINHALA | В                                       |
|                                                                                                 |                                                                                                       | *                       | (86) Health & Physical Education            | SINHALA | B                                       |
|                                                                                                 | K                                                                                                     |                         |                                             |         |                                         |
|                                                                                                 | /                                                                                                     |                         |                                             |         | applied                                 |
| See How Postal Pa                                                                               |                                                                                                       |                         |                                             |         |                                         |
|                                                                                                 | Go to ne                                                                                              | eare                    | st Post Office                              |         | this to see ho<br>stal payment<br>works |