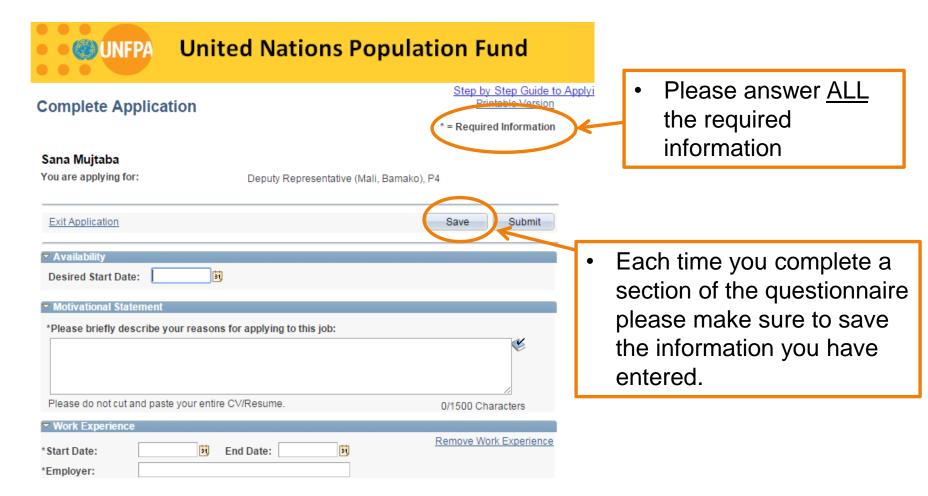

### **STEP 4: FILL YOUR APPLICATION**

#### Never exit the application without saving

### **STEP 4: FILL YOUR APPLICATION**

Save

Submit

INOLCUITEITUY WORKING IOLOINEEA

- \* How did you hear about this job opportunity?
- Vacancy announcement E-Mail
- Employee Referral
- UNFPA Employment Website
- Social Media (Facebook, Linkedin, Twitter)
- Paper ad in newspaper/magazines
- Job boards (Employment and career online services)
- Job and Career Fairs
- Other

\* Are any of your direct relatives (Mother, Father, Sister, Brother, Daughter, Son) currently working with UNFPA?

Yes

No

Exit Application

- Always remember to "Save" before you submit your application.
  - Click "Submit" when you have completed your application.
  - Please make sure to answer all the required information.