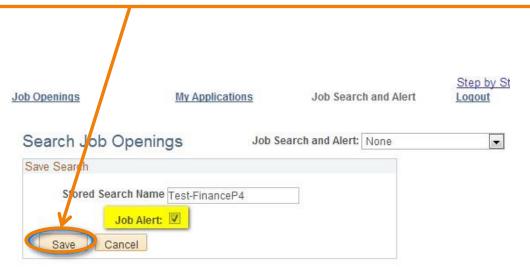

- You will go to "Search Job Openings" page.
- Click the expand "Search Criteria" icon to expand the search result.

| Search Job Openir        | Igs Job Search and Alert: None                                                   |                                                                                                                |
|--------------------------|----------------------------------------------------------------------------------|----------------------------------------------------------------------------------------------------------------|
| Search Criteria          |                                                                                  | <ul> <li>You will go to the detailed "Job</li> </ul>                                                           |
| Hold down the Ctrl/Comma | nd button to select multiple options                                             | Search Openings" page.                                                                                         |
| Job Classification:      | All<br>Administration<br>Audit<br>Communication<br>Finance                       | You can search the jobs based on<br>your selection on Job Classification,<br>Recruiting Location, Duty Station |
| Recruiting Location:     | All<br>Africa<br>Arab States<br>Asia and Pacific<br>Eastern Europe, Central Asia | <ul> <li>and Grade.</li> <li>Select your search criteria, then click "Search". It will give you the</li> </ul> |
| Duty Station:            | All<br>Afghanistan<br>Aland Islands<br>Albania<br>Algeria                        | <ul> <li>search result.</li> <li>If you want to save your search,<br/>click "Save Search."</li> </ul>          |
| Grade:                   | All<br>ICS01 / G1<br>ICS02 / G2<br>ICS03 / G3<br>ICS04 / G4                      |                                                                                                                |

 If you want to set up your job alert and get email notifications for the jobs you are interested in, please "Save Search" first.

- Now in the "Job Search and Alert" Section, you will see the saved job alert.
- When there are job openings that meet your criteria, you will get an email notification from <u>vacancy@unfpa.org</u>.
- Please note that each applicant can set up a maximum of 5 job searches and alerts
- If you want to change your job search or job alert, please select the job search and alert you want to change.