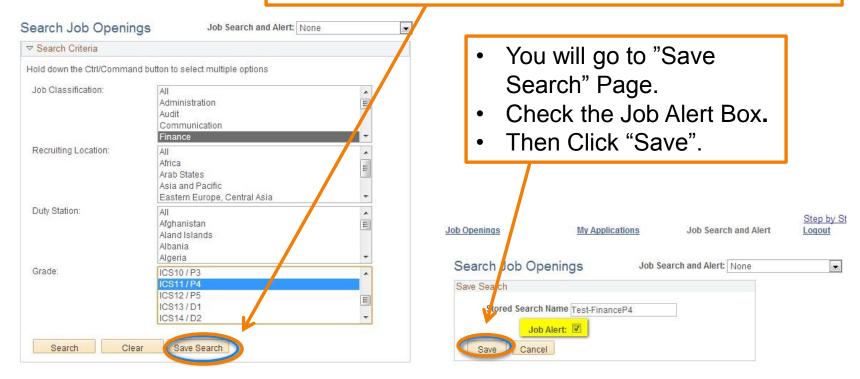

- You will go to "Search Job Openings" page.
- Click the expand "Search Criteria" icon to expand the search result.

| Search Job Openir        | Igs Job Search and Alert: None                                                   |                                                                                                                |
|--------------------------|----------------------------------------------------------------------------------|----------------------------------------------------------------------------------------------------------------|
| Search Criteria          |                                                                                  | <ul> <li>You will go to the detailed "Job</li> </ul>                                                           |
| Hold down the Ctrl/Comma | nd button to select multiple options                                             | Search Openings" page.                                                                                         |
| Job Classification:      | All<br>Administration<br>Audit<br>Communication<br>Finance                       | You can search the jobs based on<br>your selection on Job Classification,<br>Recruiting Location, Duty Station |
| Recruiting Location:     | All<br>Africa<br>Arab States<br>Asia and Pacific<br>Eastern Europe, Central Asia | <ul> <li>and Grade.</li> <li>Select your search criteria, then click "Search". It will give you the</li> </ul> |
| Duty Station:            | All<br>Afghanistan<br>Aland Islands<br>Albania<br>Algeria                        | <ul> <li>search result.</li> <li>If you want to save your search,<br/>click "Save Search."</li> </ul>          |
| Grade:                   | All<br>ICS01 / G1<br>ICS02 / G2<br>ICS03 / G3<br>ICS04 / G4                      |                                                                                                                |

 If you want to set up your job alert and get email notifications for the jobs you are interested in, please "Save Search" first.

- Now in the "Job Search and Alert" Section, you will see the saved job alert.
- When there are job openings that meet your criteria, you will get an email notification from <u>vacancy@unfpa.org</u>.
- Please note that each applicant can set up a maximum of 5 job searches and alerts
- If you want to change your job search or job alert, please select the job search and alert you want to change.