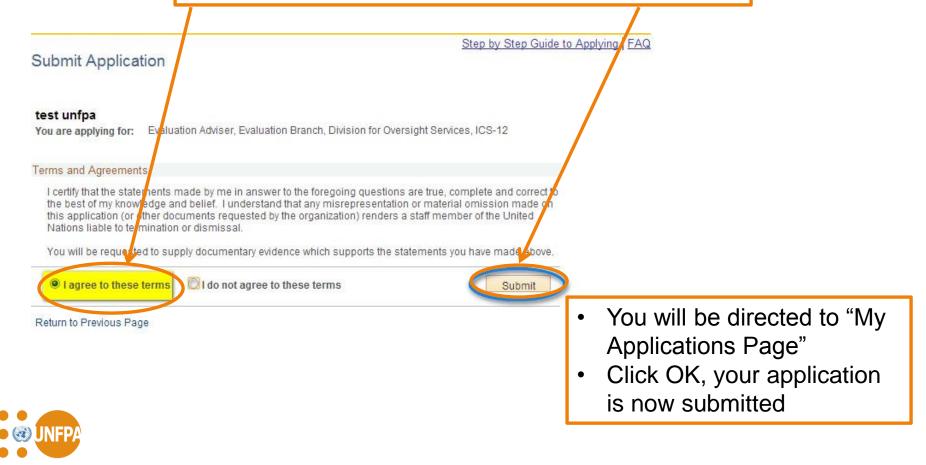

#### **STEP 6: SUBMIT APPLICATION**

Click "I agree" to the terms" and click "Submit".