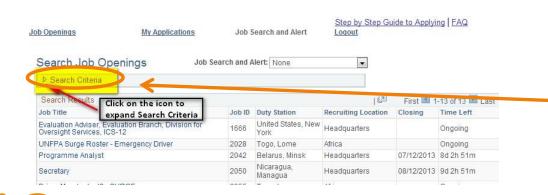

### STEP 7: CHECK APPLICATION STATUS

- To check your application visit <u>https://erecruit.partneragencies.org/</u>
- Once you login, you will go to your account page.
- Click on the applications.

| ob Openings <u>My Applications</u> <u>Job Sear</u>                                | ch and Ale     |                                   | Guide to Applying | FAQ                                    |
|-----------------------------------------------------------------------------------|----------------|-----------------------------------|-------------------|----------------------------------------|
| Velcome test<br>Personal Informatio<br>Papplications<br>Current Job Openings      |                |                                   |                   |                                        |
| Job Title                                                                         | Job<br>Opening | Closing Date<br>(Midnight Geneva) | Time Left         |                                        |
| Evaluation Adviser, Evaluation Branch, Division for Oversight Services,<br>ICS-12 | 1666           |                                   | Ongoing           |                                        |
| testing for position number                                                       | 2226           |                                   | Ongoing           | PORTANT: If the "Recruiting Status" is |

• However, if the "Recruiting Status" is closed, you will not be able to edit your application.

can edit and resubmit your application.

tob Search and Alert

to by Step Guide to Applying FAQ

Logout